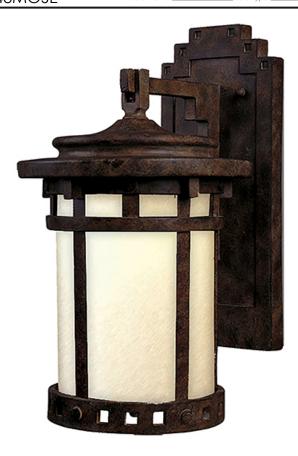

# **PRODUCT DESCRIPTION**

Santa Barbara Dark Sky is a traditional, craftsman/mission style collection from Maxim Lighting in Sienna finish with Mocha glass. Designed to meet the requirements of Dark Sky, these fixtures preserve and protect the nighttime environment and the heritage of dark skies through quality outdoor lighting.

### LAMPING

INPUT VOLTAGE : 120V

BULB : 1 x 60W Incandescent E26 Medium, 60W Total

**BULB INCLUDED** : (Not Included)

DIMMABLE : Yes

## **GLASS**

Mocha MO

#### MATERIAL

Die Cast Aluminum

#### **RATINGS**

cETLus Wet Location DARKSKY

**OPERATING TEMPERATURE:** -20°C (-4°F), 40°C (104°F)

Always consult a qualified electrician before installing any lighting product.

WESTERN DISTRIBUTION CENTER (HEADQUARTER) 253 NORTH VINELAND AVE I CITY OF INDUSTRY, CA 91746