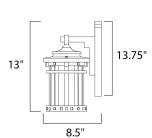

#### **MEASUREMENTS**

: 7" W x 13" H x 8.5" Ext DIMENSION **BACK PLATE** : 6" W x 13.75" H x 3" HCO

HANGING WEIGHT : 4.4 lb