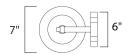

#### **MEASUREMENTS**

: 7" W x 13" H x 8.5" Ext DIMENSION **BACK PLATE** : 6" W x 13.75" H x 3" HCO

HANGING WEIGHT : 4.4 lb